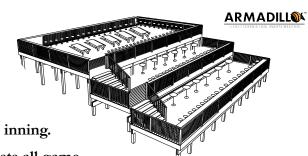

# New! Hospitality Decks

# **ARMADILL®™** Party Pavilion

A great 1st baseline field view and all you can eat buffet EXCLUSIVE for your group. This area features bar stool seating, and picnic tables.

\$27.00/Adult \$15.00/Children (12 & Under)

#### **INCLUDES:**

- Game ticket
- All you can eat hamburgers, brats, hot dogs, potato salad, baked beans, potato chips, pop & water, and snacks.
- Buffet starts when the gates open and runs through the 5th inning.
- Plus \$2.00 12 oz. draft beer available exclusively to your guests all game.

Minimum 100 people, maximum 300.