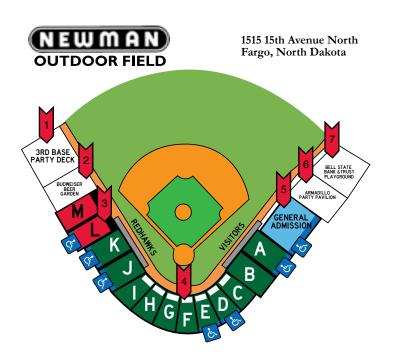

# Newman Outdoor Field

### **FLEX PACKS**

Each pack contains 13 vouchers good for Reserved Seating (Sections A-K) that can be redeemed for any 2016 regular season home game.

### **GROUP TICKET PRICES**

|                                | _      |        |        | <b>FIREWORKS</b> |
|--------------------------------|--------|--------|--------|------------------|
| GROUP #                        | 15-50  | 51-150 | 151+   | <b>NIGHT</b>     |
| Reserved (Sections A-K)        | \$8.50 | \$8.00 | \$7.50 | \$9.00           |
| 3B Red Reserved (Sections L&M) | \$6.50 | \$6.00 | \$5.50 | \$7.00           |
| General Admission              | \$4.75 | \$4.50 | \$4.00 | \$5.00           |
| Youth General Admission        | \$3.75 | \$3.50 | \$3.00 | \$4.00           |

# **ARMADILL®™** Party Pavilion

A great 1st baseline field view and all you can eat buffet EXCLUSIVE for your group. This area features bar stool seating, and picnic tables.

\$27.00/Adult \$15.00/Children (12 & Under)

### **Third Base Party Deck**

A great 3rd baseline field view and all you can eat buffet exclusive for your group. This area features bar stool seating, picnic tables, and additional bleacher seating.

\$27.00/Adult \$15.00/Children (12 & Under)